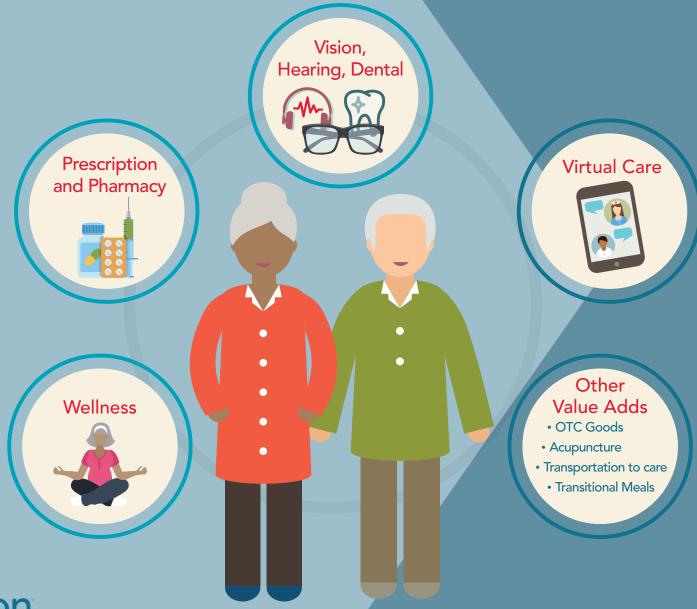

# Vision, Dental and Hearing

Vision, Dental and Hearing benefits can be included in Medicare Advantage plans at no additional premium or with a buy-up option. Below are some examples of benefits that can be available.

#### Vision

- Annual routine eye exam (co-pay may apply)
- Allowance or discount toward purchase of eyeglass frames and lenses
- Higher premium plans can include additional benefits

#### **Dental**

- Preventive exams and cleanings once every 6 months (co-pay may apply)
- Higher premium plans can include additional benefits

#### Hearing

- Annual routine hearing exam (co-pay may apply)
- Allowance or discounts for hearing aids
- Higher premium plans can include additional benefits

# **Prescription and Pharmacy**

Unlike Original Medicare, Medicare Advantage plans can include bundled prescription drug coverage at no additional premium. They can also include mail order pharmacy benefits that can lower prescription costs and offer convenience.

### Wellness

Medicare Advantage plans can include wellness programs that help promote healthy lifestyles in its members.

Complimatary
local gym
membership
through
Silver Sneakers/
Silver & Fit

Fitness Coach

#### Virtual Care

In some Medicare Advantage plans, care doesn't always have to be in a doctor's office. Some plans offer members other options, which can be more convenient or less expensive for non-emergent medical issues.

#### **Other Value Adds**

Lastly, some Medicare Advantage plans can include other value adds in order to be attractive to potential members.

Quarterly stipend for approved over the counter items such as vitamins, diabetic socks, pain relievers, back support, knee support, fiber, first aid, oral care, etc. Acupuncture treatments