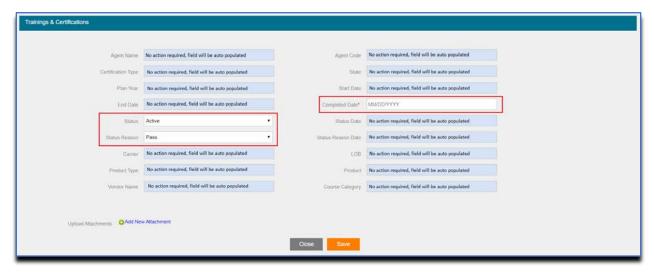

7. In the new screen, Training and Certifications, populate the required fields;

a. Status: Active

b. Status Reason: Pass

c. Completed Date: date of completion

- 8. Upload the supporting documents using the 'Add New Attachment' link
- 9. In the 'Document' pop up window, populate the following fields prior to attaching the document: