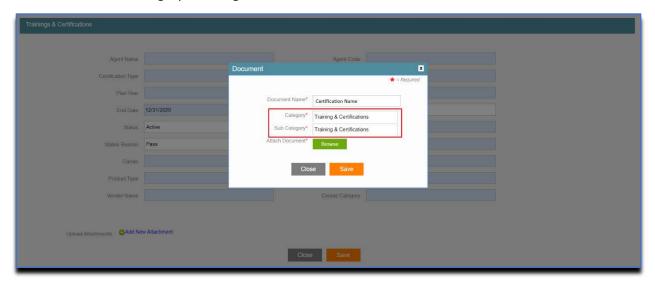

7. In the new screen, Training and Certifications, populate the required fields;

a. Status: Active

b. Status Reason: Pass

c. Completed Date: date of completion

- 8. Upload the supporting documents using the 'Add New Attachment' link
- 9. In the 'Document' pop up window, populate the following fields prior to attaching the document:

a. Document Name: Your document name

b. Category: Training & Certifications

c. Sub Category: Training & Certifications

| 10 | Click 'Save' v | whan all fial | de have heer | n completed and | l vour file has | haan attachad |
|----|----------------|---------------|--------------|-----------------|-----------------|---------------|