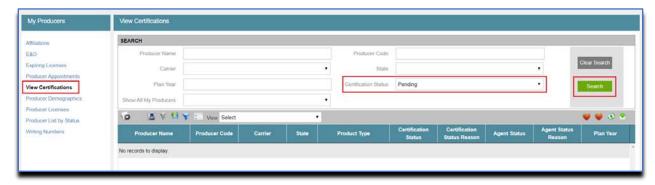

- 3. In the new screen, select 'View Certifications' from the left-hand menu.
- 4. Use search parameter, Certification Status 'Pending'
- 5. Click 'Search' to generate the Certification data

- 6. From the search results, click the 'Carrier' link that requires an update.
  - a. Action item selected must be in 'Pending' status.