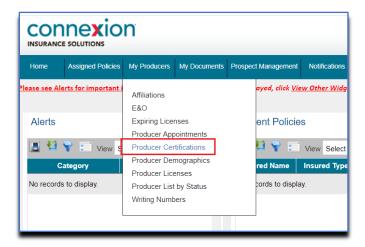

## **Training and Certifications**

**Objective**: Producer self service ability to update and upload training and certification documents directly onto the myBusiness Producer portal platform.

- 1. Log into MyBusiness
- 2. At the top of the page, hover on 'My Producers' and click on 'Producer Certifications'.