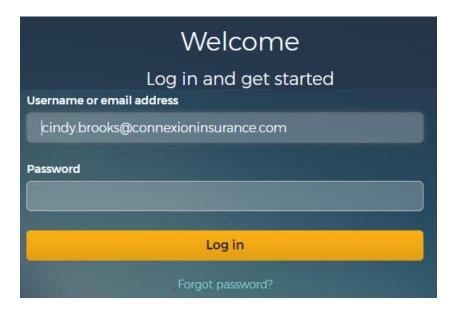

Once you are at the login screen enter your email then select "Forgot Password"

At this screen, enter your email address to receive the link to reset your password

You will receive another email from  $\underline{\text{no-reply@demo.benefitplace.com}} \text{ with a link to reset your password.}$ 