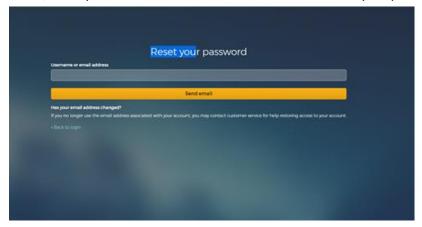

Once you are at the login screen enter your email then select "Forgot Password"

At this screen, enter your email address to receive the link to reset your password

You will receive another email from  $\underline{\text{no-reply@demo.benefitplace.com}} \text{ with a link to reset your password.}$ 