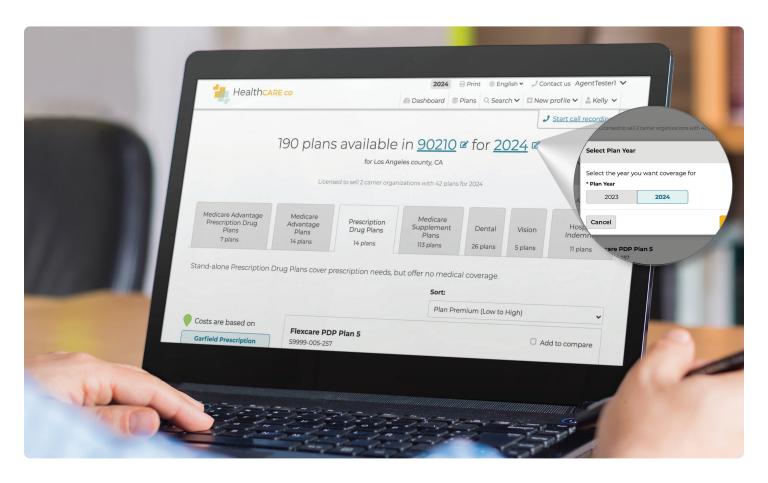

## How it works:

If there are two active plan years, agents can easily toggle between the two Plan Years. The agent is directed to the most recent plan year upon initial log in. To change the Plan Year, agents can update it from the Plan List page by clicking on the current Plan Year in session and update.